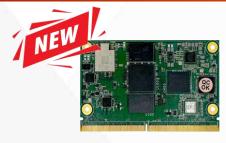

ON GROUP FOR EMBEDDED TECHNOLOGIES











# **SMARC** Key Features



#### **Architecture Flexibility**

Fully compatible with x86 and ARM platforms for diverse applications.



#### **Compact & Efficient**

Measures 82 x 50 mm with ultra-low power consumption, ideal for embedded and IoT applications



#### **Advanced Multimedia Support**

Includes MIPI DSP, audio and camera interfaces for AIoT and smart devices.



## **High-Speed & 5G Ready**

Supports PCIe, USB3.2, 2.5Gb LAN and 5Goptimized high-speed I/Os.

# WeLink SMARC Modules

# **x86 Architecture**

Evolving with
Different Intel CPU
Generation



Amston Lake WSC-M32



Amston Lake WSC-M31



Alder Lake WSC-M21



Elkhart Lake PSMC-M1014



Apollo Lake PSMC-M1013

# **ARM Architecture**

A Foundation for Computing Everywhere



MediaTek G510/G700 WSC-M510



NXP WSC-M841



RockChip WSC-M3568

# Where Mostly Targets?

SMARC modules stand out with the rich choice of graphics, camera, sound, network and optional wireless interfaces.









# Connect WeLink Solutions Make Customers Success





https://www.we-link.com.tw/



info@we-link.com.tw