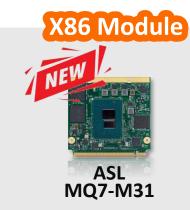

# **x86 Architecture**

Evolving with Different Intel CPU Generation

Amston Lake WQ7-M31

Alder Lake WQ7-M21

Elkhart Lake PQ7-M109

Apollo Lake PQ7-M108

Braswell PQ7-M107