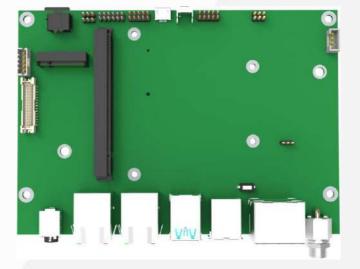

## Rich I/O Options

Supports USB, PCle, SATA, HDMI, and more for seamless connectivity.

#### Qseven System