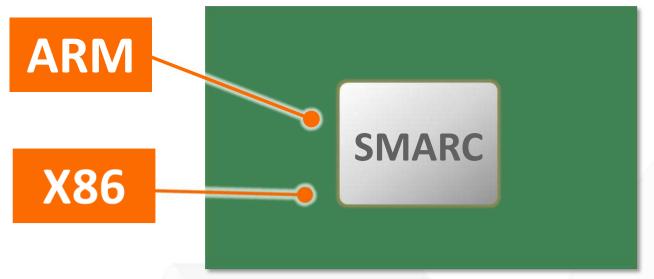

# **Qseven Mobility Architecture**

Qseven is ideal for traditional embedded applications where a compact, low-power, x86- or ARM-based solution is

needed.

Compact Size

# **Qseven Module Key Features**

#### **Architecture Flexibility**

Fully compatible with x86 and ARM platforms for diverse applications.