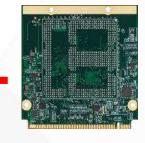

# **Qseven Mobility Architecture**

Qseven is ideal for traditional embedded applications where a compact, low-power, x86- or ARM-based solution is

needed.

Compact Size

# **Qseven Module Key Features**

#### **Compact & Efficient**

Measures 70 x 70 mm with low power consumption, ideal for embedded systems.