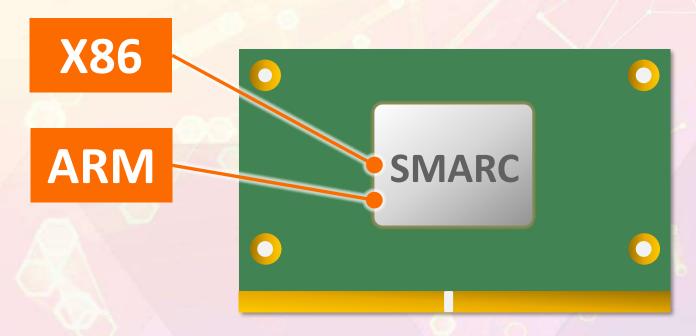

# Versatile CPUs with AI across X86 and ARM on All of Modules

Intel® Atom<sup>TM</sup> x7000R/RE ® processors family

Qualcomm QCS/M Series

MediaTek Genio 720/520

i.MX 8M Plus

#### **Architecture Flexibility**

Fully compatible with x86 and ARM platforms for diverse applications.