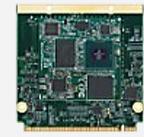

# **SMARC Smart Mobility Architecture**

A versatile small form factor computer module that was defined by the Standardization Group for Embedded

Technologies (SGET). STANDARDIZATION GROUP FOR EMBEDDED TECHNOLOGIES

# **SMARC** Key Features

#### **Compact & Efficient**

Measures 82 x 50 mm with ultra-low power consumption, ideal for embedded and IoT applications