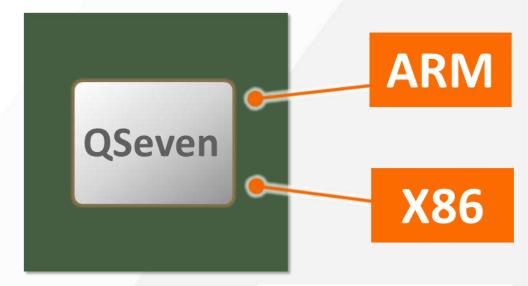

# **SMARC Smart Mobility Architecture**

A versatile small form factor computer module that was defined by the Standardization Group for Embedded

Technologies (SGET). STANDARDIZATION GROUP FOR EMBEDDED TECHNOLOGIES

# **SMARC** Key Features

#### **Architecture Flexibility**

Fully compatible with x86 and ARM platforms for diverse applications.