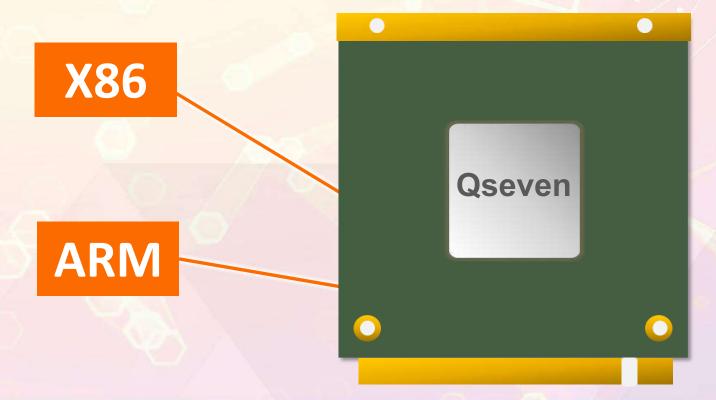

# **Qseven Mobility Architecture**

Qseven is ideal for traditional embedded applications where a compact, low-power, x86- or ARM-based solution is

needed.

Compact Size

#### **Architecture Flexibility**

Fully compatible with x86 and ARM platforms for diverse applications.