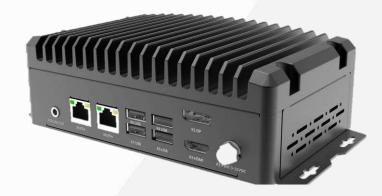

# Qseven Fan Free Rugged System

Dual-Platform x86 & ARM supported

- Fanless Design for Reliable Operation
- Rich I/O & Smart Edge Computing
- High Flexibility & Easy M.2 PCle Expansion
- Wide Power Input & Temperature Range
- Rugged & IoT-Optimized Platform A perfect match for IoT applications, featuring robust structure and expandable network gateway capabilities.