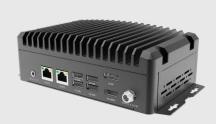

# **Evaluation Kit**

**Dual-Platform Integration for 3.5" Q7 Carrier Board** 

- Dual-Platform Support x86 & ARM
- 3.5" Compact Size with Q7 standard carrier
- Wide Voltage Input & Versatile I/O
- Modular Design for Flexible Expansion
- Industrial-Grade Reliability for Harsh Environments

# Qseven Fan Free Rugged System

Dual-Platform x86 & ARM supported

- Fanless Design for Reliable Operation
- Rich I/O & Smart Edge Computing
- High Flexibility & Easy M.2 PCle Expansion
- Wide Power Input & Temperature Range
- Rugged & IoT-Optimized Platform A perfect match for IoT applications, featuring robust structure and expandable network gateway capabilities.